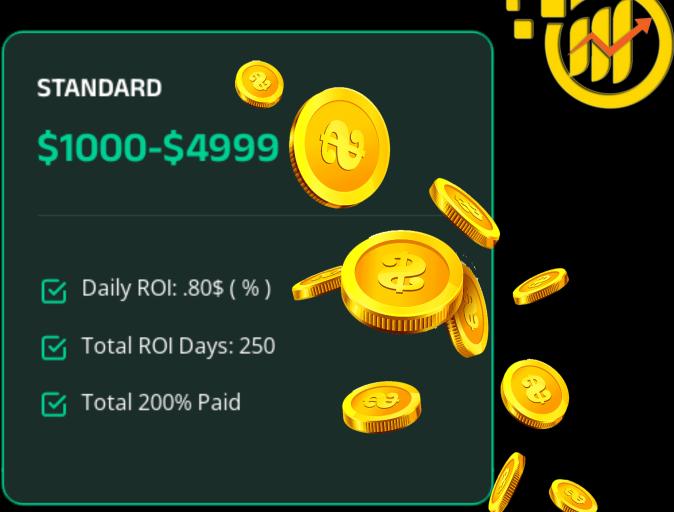

#### Pricings & Income Plan

**BASIC** 

\$50-\$999

Daily ROI: .50\$ (%)

🔽 Total ROI Days: 400

🗹 Total 200% Paid

\$5000-\$100000+

🔽 Total ROI Days: 200