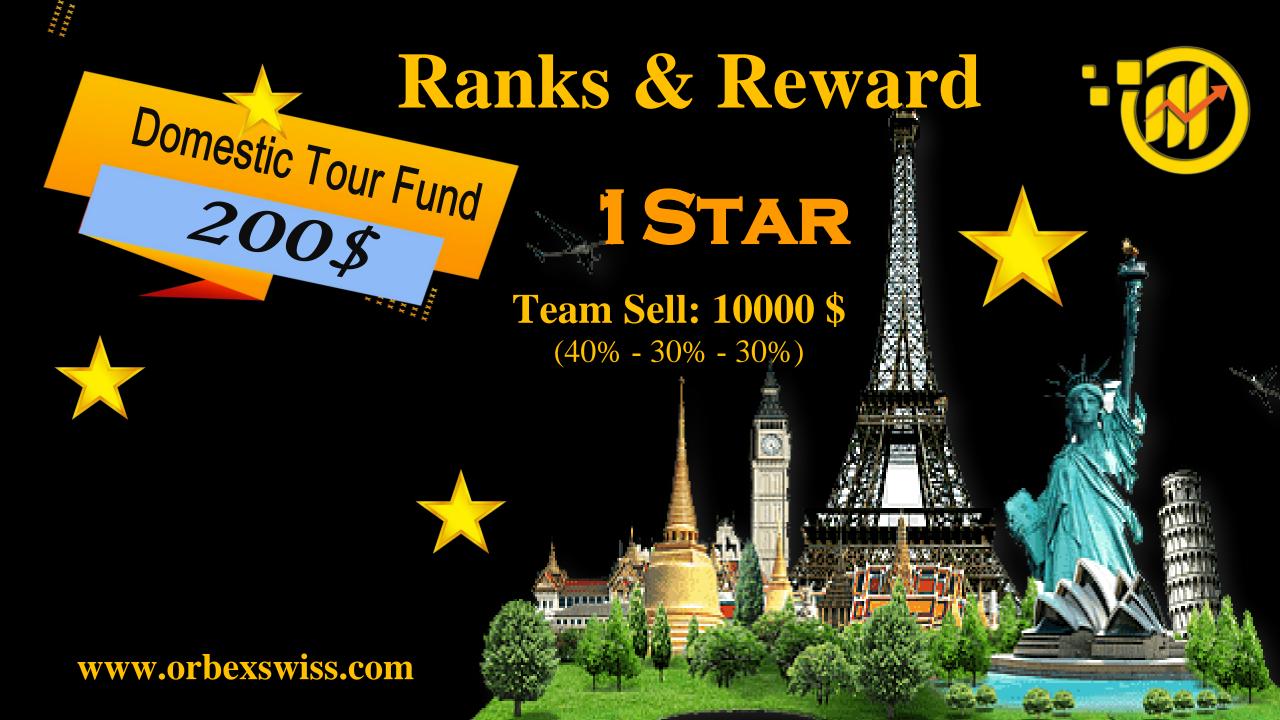

#### Pricings & Income Plan

**BASIC** 

\$50-\$999

Daily ROI: .50\$ (%)

🔽 Total ROI Days: 400

🗹 Total 200% Paid

\$5000-\$100000+

🔽 Total ROI Days: 200