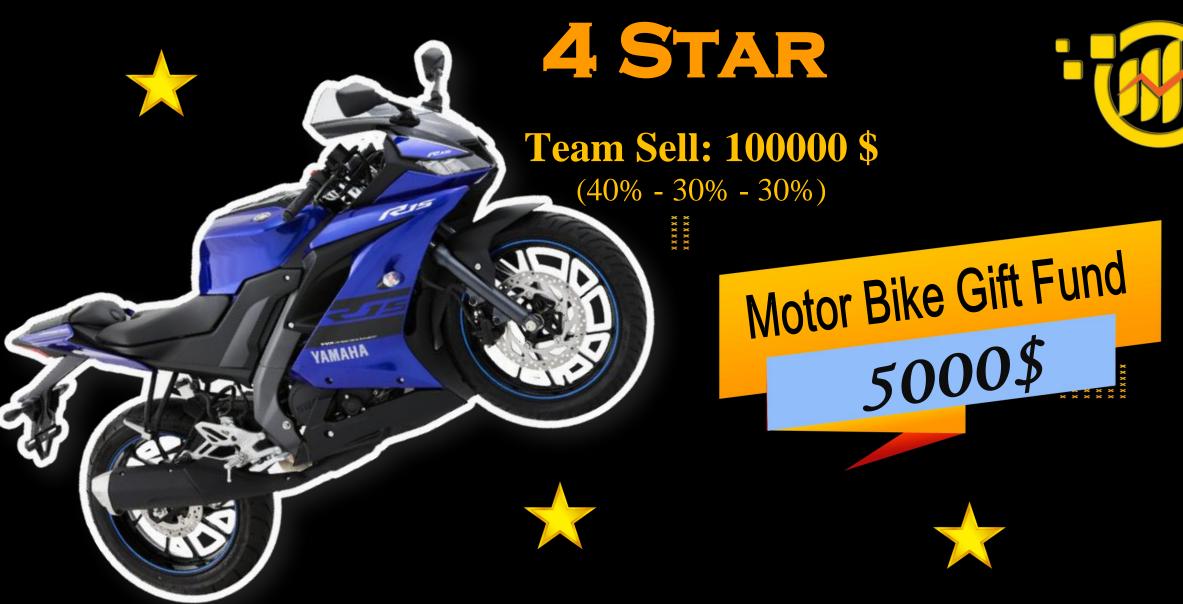

#### 2 STAR

**Team Sell: 25000 \$** 

(40% - 30% - 30%)

(40% - 30% - 30%)

Laptop Gift Fund

200\$