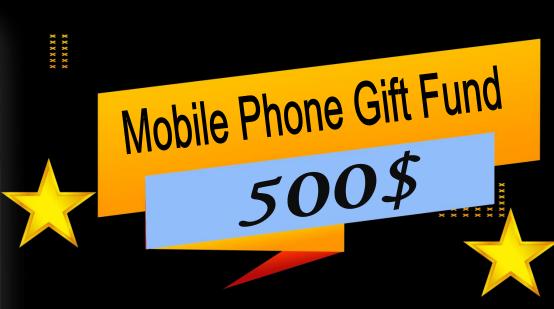

#### 2 STAR

**Team Sell: 25000 \$** 

(40% - 30% - 30%)

(40% - 30% - 30%)

Laptop Gift Fund

200\$